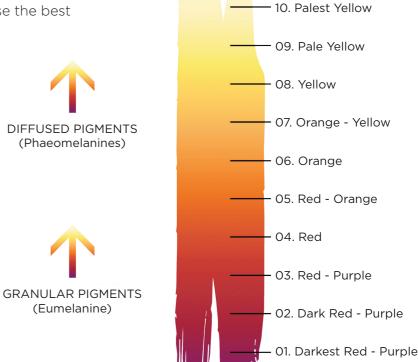

## **UNDERTONES**

A precise analysis of the pre-lightened base will help you to choose the best neutralization method.